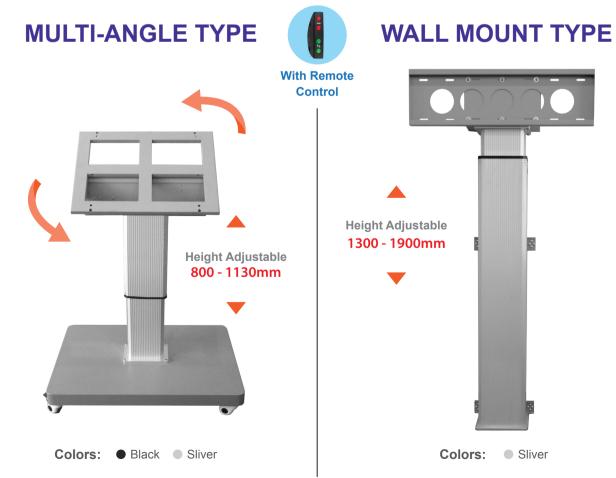

## Features highlight:

- Height adjustment 1275-1872mm
- Maximum weight Load 130kg
- Ideal for interactive touch panel / TV
- Suitable for any brand of TV set / panel
- Designed for adults, kids and special needs people
- · Light weight trolley with electrically powered lift
- Button control up and down
- Stable performance
- High durability (aluminum made)
- Includes UK and Euro plug