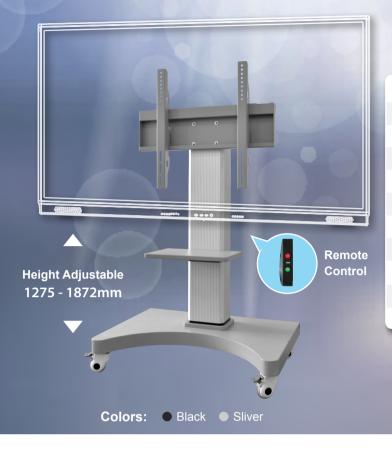

## **Electric Mobile Stand**

## ELECTRIC MOBILE STAND (For Any Touch Panel)

## Features highlight:

- Height adjustment 1275-1872mm
- Maximum weight Load 130kg
- Ideal for interactive touch panel / TV
- Suitable for any brand of TV set / panel
- Designed for adults, kids and special needs people
- · Light weight trolley with electrically powered lift
- Button control up and down
- Stable performance
- High durability (aluminum made)
- Includes UK and Euro plug